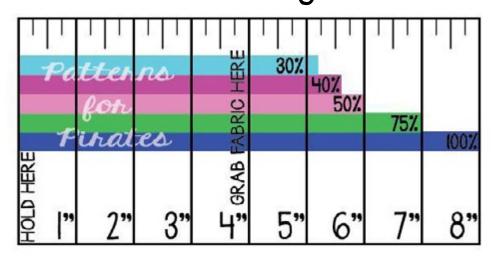

#### Stretch Percentage Guide:

Fabric Cheat Sheet

Jerseys

| Fabric Type    | Description                                                                                                                                                                                                         | Usual Fiber<br>Content  | Best P4P<br>Patterns                                                                                                                                                         |
|----------------|---------------------------------------------------------------------------------------------------------------------------------------------------------------------------------------------------------------------|-------------------------|------------------------------------------------------------------------------------------------------------------------------------------------------------------------------|
| Rayon Spandex  | Can also be labeled<br>"modal", usually<br>lighter weight, very<br>high 4 way stretch,<br>a soft to touch and<br>very soft drape,<br>can be "clingy",<br>There is also Rayon<br>made from Bam-<br>boo specifically. | Poly, Rayon,<br>Spandex | Pumpkin Spice<br>Dolman, Cocoon<br>Cardigan, Layer<br>Me Up, Sunshine<br>Dress, Boundless,<br>Boyfriend V Neck,<br>Free Spirit Tank,<br>Straight Palazoos,<br>Slimfit Raglan |
| Slub Jersey    | Lighter weight, not<br>much stretch, 2<br>way stretch only,<br>has horizontal lines<br>throughout the<br>fabric, has some<br>drape due to the<br>lighter weight.                                                    | Cotton, Poly            | Relaxed Ragian,<br>Sweet Tee, Cocoon<br>Cardigan, Grandpa<br>Cardigan, Henley<br>both Mens and<br>Womens                                                                     |
| T-shirt Jersey | Varies in weight.<br>Not very stretchy.<br>Only 2 way stretch.<br>Does not have a<br>soft drape.                                                                                                                    | Cotton                  | Relaxed Raglan,<br>Mens and women's<br>Henley, Grandpa<br>Cardigan, Joggers<br>(lighterweight might<br>be more Pajama<br>feeling), Essential<br>Tank                         |
| Burnout Jersey | Known for it's see<br>through designs<br>that are "burnt<br>out" of the fabric.<br>It is sheer through<br>the designs. Light-<br>er weight, 2 way<br>stretch.                                                       | Cotton, Poly            | Relaxed Raglan,<br>Cocoon Cardigan,<br>Boyfriend V Neck,<br>Pumpkin Spice Dol-<br>man                                                                                        |
| Tissue Jersey  | Known for being<br>exetremely light-<br>weight, usually semi<br>-sheer                                                                                                                                              | Varies                  | Relaxed Raglan,<br>Pumpkin Spice Dol-<br>man, Cardigan                                                                                                                       |